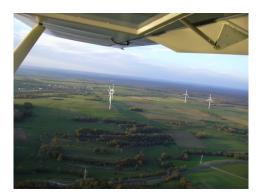

# Le Haut des Ailes (54) (France)

## Continent: Europe Country: France Area: 54 (Grand Est) Onshore Status: Operational Total power: 32,000 kW

Part 1

City: Igney, Foulcrey, Repaix Commissioning: 2008/03 5 turbines Manufacturer: Repower Turbine: MM92 Power: 10,000 kW Status: Operational Developer: Erelia Operator: Engie Owner: Engie/Predica Location (WGS84): - North: 48.61385 - East: 6.88435