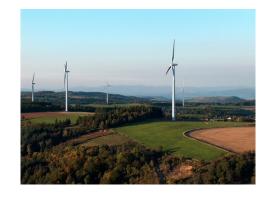

## Ally (France)

## Main data

Continent: Europe Country: France

Area: 43 (Auvergne-Rhône-Alpes)

Onshore

Status: Operational Total power: 39,000 kW