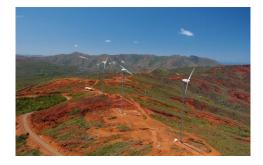

# Prony (France)

DPOWER

Wind Energy Market Intelligenc

## Main data

Continent: Europe Country: France Area: 988 (Nouvelle-Calédonie) Onshore Status: Dismantled Status: Operational Total power: 12,870 kW



## Details

### Part 1

City: Mont Dore Commissioning: 2002/12 Manufacturer: Vergnet Turbine: GEV 26/220 Power: 0 kW Status: Dismantled Developer: Quadran Location (WGS84): - South: 22.31253 - East: 166.77982

#### Part 2

City: Mont Dore Commissioning: 2021/02 10 turbines Manufacturer: Vergnet Power: 2,750 kW Status: Operational Developer: Alizé Energie Operator: Alizé Energie Owner: Alizé Energie Location (WGS84): - South: 22.31253 - East: 166.77982

#### Part 3

City: Mont Dore Commissioning: 2003/12 21 turbines Manufacturer: Vergnet Turbine: GEV 26/220 Power: 4,620 kW Status: Operational Developer: Quadran Operator: Alizé Energie Owner: Alizé Energie Location (WGS84): - South: 22.31253 - East: 166.77982