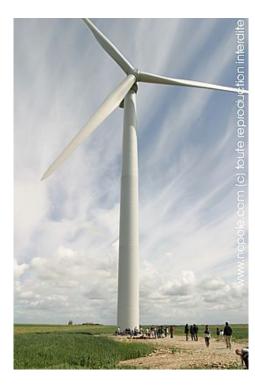

# Bouin (France)

## Part 1

City: Bouin Commissioning: 2003/07 5 turbines Manufacturer: Nordex Turbine: N80/2400 Power: 12,000 kW Status: Operational Developer: EDF renewables/Alternative Technologique/UNITe Operator: EDF renewables/Nordex Owner: EDF renewables Location (WGS84): - North: 46.95794 - West: 2.04200