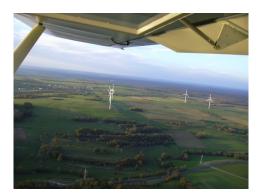

## Continent: Europe Country: France Area: 54 (Grand Est) Onshore Status: Operational Total power: 32,000 kW

Part 1

City: Igney, Foulcrey, Repaix Commissioning: 2008/03 5 turbines Manufacturer: Repower Turbine: MM92 Power: 10,000 kW Status: Operational Developer: Erelia Operator: Engie Owner: Engie/Predica Location (WGS84): - North: 48.61385 - East: 6.88435

## Part 2

City: Igney, Foulcrey, Repaix Commissioning: 2005/11 5 turbines Manufacturer: Repower Turbine: MM82 Power: 10,000 kW Status: Operational Developer: Erelia Operator: Engie Owner: Engie/Predica Location (WGS84): - North: 48.62122 - East: 6.81101 Altitude: 344/354 m

### Part 3

City: Igney, Foulcrey, Repaix Commissioning: 2005/11 6 turbines Manufacturer: Repower Turbine: MM82 Power: 12,000 kW Status: Operational Developer: Erelia Operator: Engie Owner: Engie/Predica Location (WGS84): - North: 48.62346 - East: 6.83298 Altitude: 337/350 m