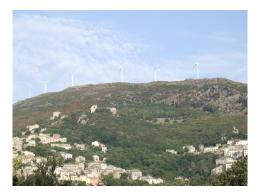

# Cap Corse (France)

#### Part 2

City: Ersa, Rogliano 13 turbines Manufacturer: Enercon Power: 11,700 kW Status: Under construction Developer: EDF renewables Operator: EDF renewables Owner: EDF renewables Location (WGS84): - North: 42.96623 - East: 9.37932 - Remark: approximate location