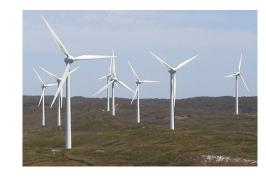

## Albany (Australia)

## Main data

Continent: Oceania Country: Australia

Area: Western Australia

Onshore

Status: Operational Total power: 35,400 kW