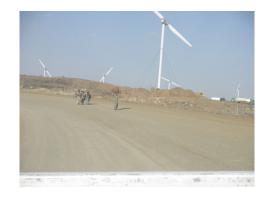

## Ashegoda (Ethiopia)

## **Details**

Part 1

City: Mékélé

Commissioning: 2012

54 turbines

Manufacturer: Ecotecnia

Turbine: 74

Power: 90,180 kW Status: Operational Developer: Vergnet Location (WGS84): - North: 13.42134

- East: 39.57242

Part 2

City: Mékélé

Commissioning: 2011

30 turbines

Manufacturer: Vergnet Turbine: GEV HP 1000/62

Power: 30,000 kW Status: Operational Developer: Vergnet

Owner: Ethiopian Electric Power Corporation